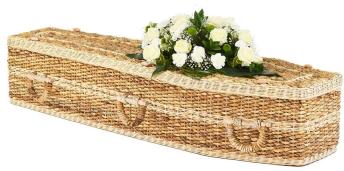

#### The Ogden

••••••

Our banana coffin is made from banana cord woven around a natural cane framework. Banana cord is made using the dried woven leaves of the banana, an annual plant, after the tree has produced its fruit and died back each year. Also available in round shape.