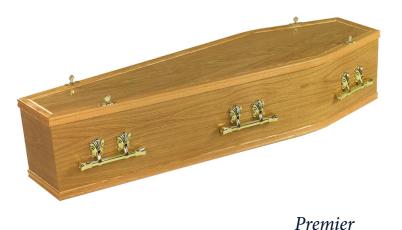

#### The Hetton

.....

Premier

This hand-finished, solid pine wooden coffin is traditionally shaped and is furnished with wooden handles and screwcaps making it suitable for both burial and cremation. This solid wood coffin is made with FSC certified timber. The Hetton can be finished in either polished or unpolished timber.