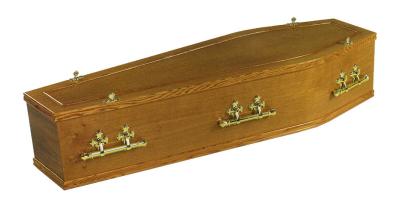

## The Kildwick

•••••

Premier

Medium oak veneer with raised moulds and double raised lid.

••••••