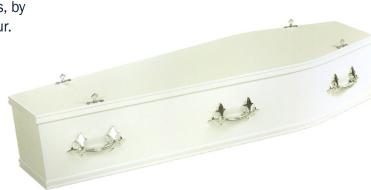

#### **Closed Coffin**

Simple 12" flat frilling in taffeta

**Open Coffin** 

Simple Dressing Robe Set including 12" flat frilling in taffeta

-----

Superior upholstered 14" deep gathered frilling in taffeta with braiding

Superior Dressing Robe Set including upholstered 14" deep gathered frilling in taffeta with braiding

#### **Available Choice of Colours**