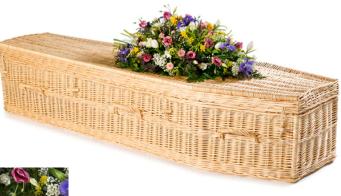

#### The Ingleton

------

Handcrafted from sustainable willow using traditional methods. Available in light and natural.

Premier

Standard

#### The Buckden

.....

Premier

Handcrafted from sustainable willow using traditional methods. Available in light and natural.

#### **The Linton**

Handcrafted from sustainable willow using traditional methods. Available in light and natural.