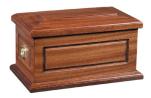

#### **The Bradley**

•••••

Traditionally crafted solid oak coffin with feature deep panels to the sides. The Bradley has a high raised lid and is polished to a rich gloss finish. The Bradley can be fitted with handles suitable for either cremation or for burial.