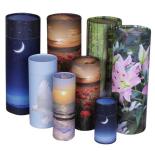

Scatter Tube

The Nidderdale Solid Oak, Medium Polished

Willow Crocus Handcrafted in natural willow

Somerset Willow Handcrafted in natural willow

Solid, Available in 7 colours

Pandanus Handcrafted in Pandanus cord

#### Ash Casket Collection

| The Wharfedale                               | £90               |
|----------------------------------------------|-------------------|
| The Aire                                     | £115              |
| The Worth                                    | £115              |
| The Nidderdale                               | £150              |
| Full Glitter                                 | £170              |
| Artiste                                      | £185              |
| Willow Crocus                                | £95               |
| Pandanus                                     | £95               |
| Yorkshire Woven                              | £195              |
| Somerset Willow                              | £165              |
| Floral Heart                                 | £90               |
| Scatter Tube (Small, Large,<br>Personalised) | £50, £65,<br>£110 |
| Small keepsake box                           | £7.50             |
|                                              |                   |