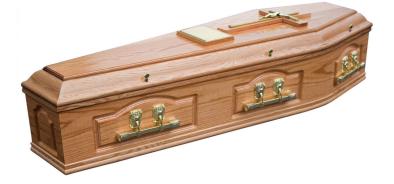

#### **The Bradley**

•••••

Traditionally crafted solid oak coffin with feature deep panels to the sides. The Bradley has a high raised lid and is polished to a rich gloss finish. The Bradley can be fitted with handles suitable for either cremation or for burial.