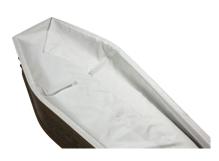

## Interiors & Gowns

#### 

For many families, dressing their loved one in their usual clothes, seems like a natural choice and adds familiarity; we can arrange this for you. Alternatively, you can choose for the person to be dressed in one of our selection of traditional gowns, which are suitable for both ladies and gentlemen.

#### **Closed Coffin**

Simple 12" flat frilling in taffeta

**Open Coffin** 

Simple Dressing Robe Set including 12" flat frilling in taffeta

-----

Superior upholstered 14" deep gathered frilling in taffeta with braiding