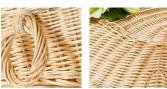

#### The Ingleton

------

Handcrafted from sustainable willow using traditional methods. Available in light and natural.

Premier

Standard

#### The Buckden

.....

Premier

Handcrafted from sustainable willow using traditional methods. Available in light and natural.

#### **The Linton**

Handcrafted from sustainable willow using traditional methods. Available in light and natural.