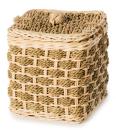

#### The Hebden

#### ••••••••••••••••••••••••

Our environmentally friendly corrugated cardboard coffins are made of recycled paper and wood pulp sourced from reputable sources which adhere to the forestry management and sustainability body FSC.

Manufactured in the UK, our cardboard coffins are biodegradable, suitable for woodland burial sites and cremation and cremate with lower carbon emissions than a standard veneered coffin. Also available in White and Brown.