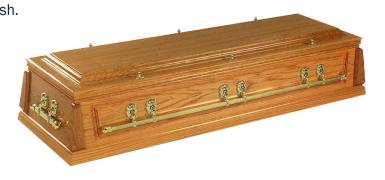

#### **The Bradley**

•••••

Traditionally crafted solid oak coffin with feature deep panels to the sides. The Bradley has a high raised lid and is polished to a rich gloss finish. The Bradley can be fitted with handles suitable for either cremation or for burial.