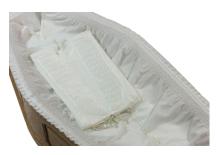

#### **Closed Coffin**

Simple 12" flat frilling in taffeta

**Open Coffin** 

Simple Dressing Robe Set including 12" flat frilling in taffeta

-----

Superior upholstered 14" deep gathered frilling in taffeta with braiding

Superior Dressing Robe Set including upholstered 14" deep gathered frilling in taffeta with braiding