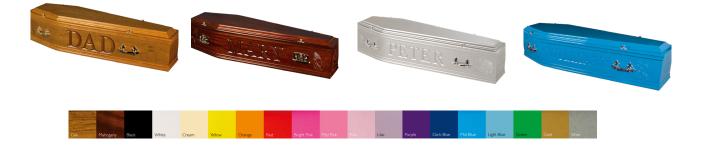

#### Welcome to our Coffin and Casket Collection

It can be a very emotionally difficult process choosing a coffin, but our team is here to guide you and decide upon the best possible option for your preferences and budget.

We have a wide selection which mix tradition with personalisation and choice, suitable for cremation and burial in a variety of woods and alternative materials and finishes.

We believe that honest and open discussion should be had about the right coffin choice. For some this decision is for something simple and dignified, others may wish to delve into the many possible options available.

Once you have made your choice, you will then have to consider the material it is made from, the style, colour, size, whether you are looking for an environmentally friendly funeral and whether you want to personalise the coffin or casket to reflect the personality and uniqueness of your loved one.

#### **The Fewston**

•••••

A new way to personalise any funeral. Mix and match from a range of colour choices, by painting the coffin or lid a particular colour. Other colours also available.

#### **Available Choice of Colours**