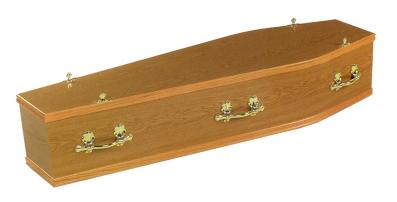

## The Farnhill

••••••

Medium oak veneer with raised moulds.

Standard

••••••

## The Kildwick

•••••

Premier

Medium oak veneer with raised moulds and double raised lid.

••••••