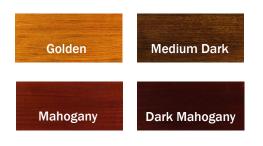

#### The Ribblesdale

Finest solid oak English casket finished in Golden Oak, polished to a smooth satin finish.

Finished with ornate regal extended bar handles and matching end pieces.

Deluxe

Deluxe