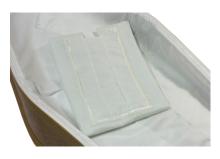

#### **Closed Coffin**

Simple 12" flat frilling in taffeta

**Open Coffin** 

Simple Dressing Robe Set including 12" flat frilling in taffeta

-----

Superior upholstered 14" deep gathered frilling in taffeta with braiding

Superior Dressing Robe Set including upholstered 14" deep gathered frilling in taffeta with braiding