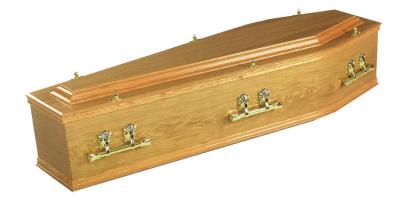

#### **The Bradley**

•••••

Traditionally crafted solid oak coffin with feature deep panels to the sides. The Bradley has a high raised lid and is polished to a rich gloss finish. The Bradley can be fitted with handles suitable for either cremation or for burial.