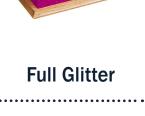

#### **Full Glitter**

••••••

This sensational full glitter coffin offers one last chance to sparkle. This coffin is made from MDF cover with diamond glitter paper. Also available as an Ash Casket.

Also available in Red, Gold, Black, Yellow, Green and Blue.