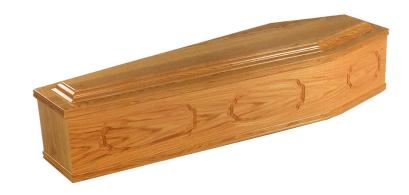

#### The Branshaw

•••••

Light oak veneer with flat lid. Available in a variety of wood stains.