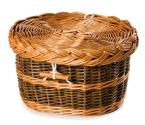

#### The Ingleton

------

Handcrafted from sustainable willow using traditional methods. Available in light and natural.

Premier

Standard

#### The Buckden

.....

Premier

Handcrafted from sustainable willow using traditional methods. Available in light and natural.

#### **The Linton**

Handcrafted from sustainable willow using traditional methods. Available in light and natural.