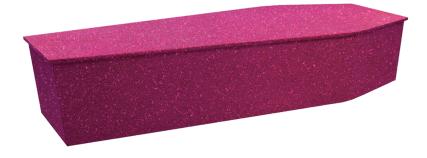

#### **Full Glitter**

••••••

This sensational full glitter coffin offers one last chance to sparkle. This coffin is made from MDF cover with diamond glitter paper. Also available as an Ash Casket.

Also available in Red, Gold, Black, Yellow, Green and Blue.