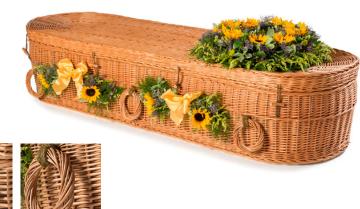

#### The Ingleton

------

Handcrafted from sustainable willow using traditional methods. Available in light and natural.

Premier

Standard

#### The Buckden

.....

Premier

Handcrafted from sustainable willow using traditional methods. Available in light and natural.

#### **The Linton**

Handcrafted from sustainable willow using traditional methods. Available in light and natural.