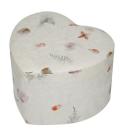

n** 



Simple Dressing Robe Set including 12" flat frilling in taffeta



-----

Superior upholstered 14" deep gathered frilling in taffeta with braiding



Superior Dressing Robe Set including upholstered 14" deep gathered frilling in taffeta with braiding

#### **Available Choice of Colours**



## Ash Casket Collection

. . . . . . . . . . . . . . .



The Wharfedale

Paulownia, Oak effect



The Aire Solid, Dark Mahogany effect



The Worth Solid, Light Mahogany effect



Artiste ..... Engraved, Oak Veneer



Yorkshire Woven Made in Yorkshire, British Wool



Scatter Tube



The Nidderdale Solid Oak, Medium Polished



Willow Crocus Handcrafted in natural willow



Somerset Willow Handcrafted in natural willow



Solid, Available in 7 colours



Pandanus Handcrafted in Pandanus cord



Floral Heart Biodegradable inlaid with flowers

## Price List

#### **Traditional Collection**

#### Standard

| The Sutton   | £450 |
|--------------|------|
| The Branshaw | £485 |
| The Farnhill | £510 |

#### Premier

| The Myddleton | £595 |
|---------------|------|
| The Fewston   | £745 |
| The Kildwick  | £795 |
| The Hetton    | £860 |

#### Deluxe

| Artiste         | £1,275 |
|-----------------|--------|
| Full Glitter    | £1,280 |
| The Bradley     | £1,635 |
| The Donegal     | £1,655 |
| The Ribblesdale | £1,995 |

#### Interiors & Gowns

#### **Closed Coffin**

| Simple 12" flat frilling in taffeta                             | £90  |
|-----------------------------------------------------------------|------|
| Simple dressing robe set including 12" flat frilling in taffet