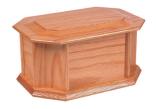

#### **The Sutton**

.....

Standard

Standard

Natural oak effect foil veneer with matching plain moulds. Only available up to 6ft 2" x 22".