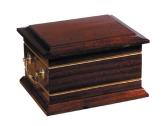

#### The Ribblesdale

Finest solid oak English casket finished in Golden Oak, polished to a smooth satin finish.

Finished with ornate regal extended bar handles and matching end pieces.

Deluxe

Deluxe