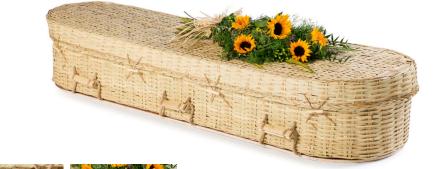

#### The Ogden

••••••

Our banana coffin is made from banana cord woven around a natural cane framework. Banana cord is made using the dried woven leaves of the banana, an annual plant, after the tree has produced its fruit and died back each year. Also available in round shape.