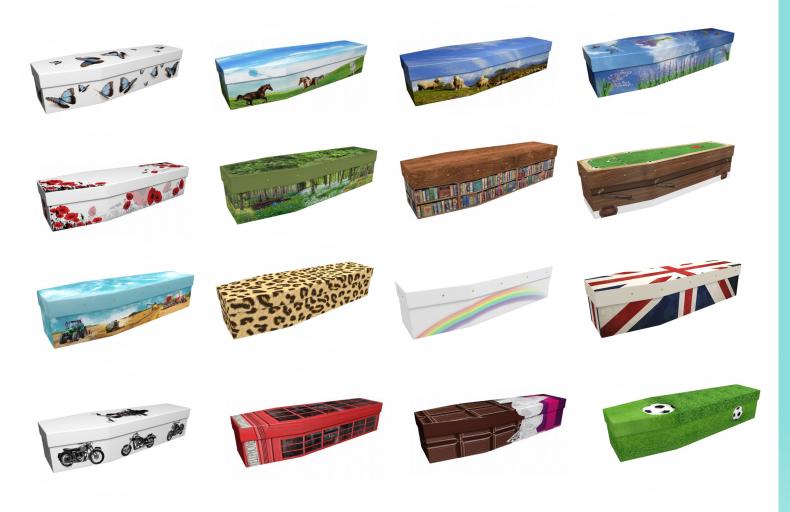

#### Choose from a range of bespoke designs that can reflect your loved one and their life

Every life has a story and our range of colourful coffins can help you tell it.

Capture the essence and personality of your loved one with your own unique bespoke design - from a love of the theatre to gourmet meals, high fashion to sporting heroes; you can create a truly personal design.

Whether you have specific family photos or have seen something you would like to incorporate, we are on hand to assist you. Other designs and patterns are available on request.

These designs can be applied over various types of coffins: from Traditional, Cardboard, Classic, Wooden caskets.