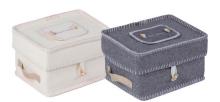

## Ash Casket Collection

. . . . . . . . . . . . . . .

The Wharfedale

Paulownia, Oak effect

The Aire Solid, Dark Mahogany effect

The Worth Solid, Light Mahogany effect

Artiste ..... Engraved, Oak Veneer

Yorkshire Woven Made in Yorkshire, British Wool

#### Ash Casket Collection

| The Wharfedale                               | £90               |
|----------------------------------------------|-------------------|
| The Aire                                     | £115              |
| The Worth                                    | £115              |
| The Nidderdale                               | £150              |
| Full Glitter                                 | £170              |
| Artiste                                      | £185              |
| Willow Crocus                                | £95               |
| Pandanus                                     | £95               |
| Yorkshire Woven                              | £195              |
| Somerset Willow                              | £165              |
| Floral Heart                                 | £90               |
| Scatter Tube (Small, Large,<br>Personalised) | £50, £65,<br>£110 |
| Small keepsake box                           | £7.50             |
|                                              |                   |