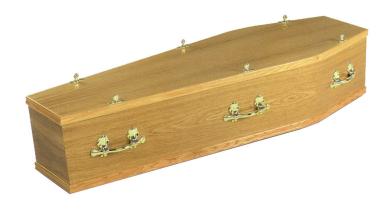

## The Farnhill

••••••

Medium oak veneer with raised moulds.

Standard

••••••

## The Kildwick

•••••

Premier

Medium oak veneer with raised moulds and double raised lid.

••••••