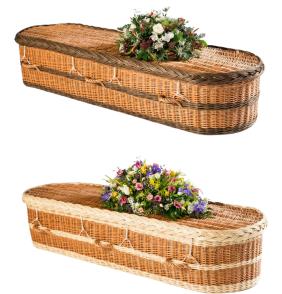

#### The Ingleton

------

Handcrafted from sustainable willow using traditional methods. Available in light and natural.

Premier

Standard

#### The Buckden

.....

Premier

Handcrafted from sustainable willow using traditional methods. Available in light and natural.

#### **The Linton**

Handcrafted from sustainable willow using traditional methods. Available in light and natural.